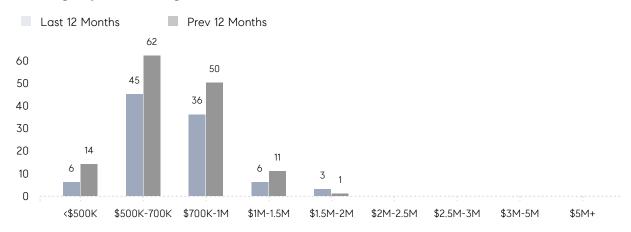

|
|                | AVERAGE SOLD PRICE | \$709,000 | \$911,800 | -22%     |
|                | # OF CONTRACTS     | 7         | 5         | 40%      |
|                | NEW LISTINGS       | 4         | 6         | -33%     |
| Condo/Co-op/TH | AVERAGE DOM        | -         | -         | -        |
|                | % OF ASKING PRICE  | -         | -         |          |
|                | AVERAGE SOLD PRICE | -         | -         | -        |
|                | # OF CONTRACTS     | 0         | 0         | 0%       |
|                | NEW LISTINGS       | 0         | 0         | 0%       |
|                |                    |           |           |          |

# Oradell

### FEBRUARY 2023

### Monthly Inventory



### Contracts By Price Range



### Listings By Price Range



# COMPASS



Compass makes no representations or warranties, express or implied, with respect to future market conditions or prices of residential product at the time the subject property or any competitive property is complete and ready for occupancy or with respect to any report, study, finding, recommendation or other information provided by Compass herein. Moreover, no warranty, express or implied, is made or should be assumed regarding the accuracy, adequacy, completeness, legality, reliability, merchantability or fitness for a particular purpose of any information, in part or whole, contained herein. All material is presented with the understanding that Compass shall not be deemed to provide legal, accounting or other professional services. This is not intended to solicit the purch