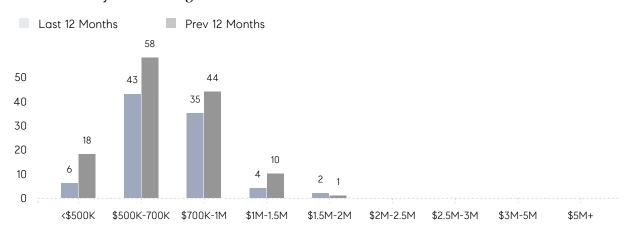

| 97%       | 103%      |          |
|                | AVERAGE SOLD PRICE | \$709,000 | \$911,800 | -22%     |
|                | # OF CONTRACTS     | 7         | 5         | 40%      |
|                | NEW LISTINGS       | 4         | 6         | -33%     |
| Condo/Co-op/TH | AVERAGE DOM        | -         | -         | -        |
|                | % OF ASKING PRICE  | -         | -         |          |
|                | AVERAGE SOLD PRICE | -         | -         | -        |
|                | # OF CONTRACTS     | 0         | 0         | 0%       |
|                | NEW LISTINGS       | 0         | 0         | 0%       |
|                |                    |           |           |          |

# Oradell

### FEBRUARY 2023

### Monthly Inventory



### Contracts By Price Range



### Listings By Price Range



# COMPASS



Compass makes no representations or warranties, express or implied, with respect to future market conditions or prices of residential product at the time the subject property or any competitive property is complete and ready for occupancy or with respect to any report, study, finding, recommendation or other information provided by Compass herein. Moreover, no warranty, express or implied, is made or should be assumed regarding the accuracy, adequacy, completeness, legality, reliability, merchantability or fitness for a particular purpose of any information, in part or whole, contained herein. All material is presented with the understanding that Compass shall not be deemed to provide legal, accounting or other professional services. This is no