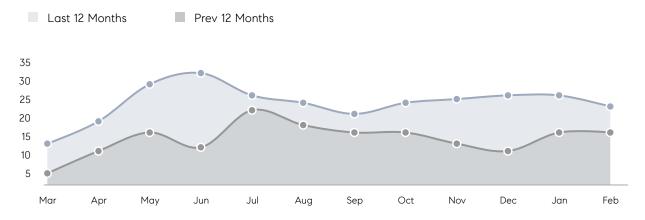

| % OF ASKING PRICE  | 97%       | 103%      |          |
|                | AVERAGE SOLD PRICE | \$709,000 | \$911,800 | -22%     |
|                | # OF CONTRACTS     | 7         | 5         | 40%      |
|                | NEW LISTINGS       | 4         | 6         | -33%     |
| Condo/Co-op/TH | AVERAGE DOM        | -         | -         | -        |
|                | % OF ASKING PRICE  | -         | -         |          |
|                | AVERAGE SOLD PRICE | -         | -         | -        |
|                | # OF CONTRACTS     | 0         | 0         | 0%       |
|                | NEW LISTINGS       | 0         | 0         | 0%       |
|                |                    |           |           |          |

# Oradell

### FEBRUARY 2023

### Monthly Inventory



### Contracts By Price Range



### Listings By Price Range



# COMPASS



Compass makes no representations or warranties, express or implied, with respect to future market conditions or prices of residential product at the time the subject property or any competitive property is complete and ready for occupancy or with respect to any report, study, finding, recommendation or other information provided by Compass herein. Moreover, no warranty, express or implied, is made or should be assumed regarding the accuracy, adequacy, completeness, legality, reliability, merchantability or fitness for a particular purpose of any information, in part or whole, contained herein. All material is presented with the understanding that Compass shall not be deemed to provide legal, accounting or other p